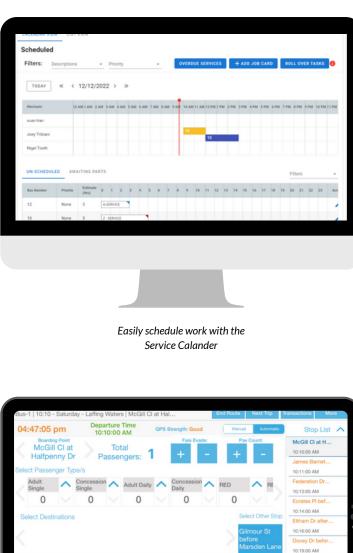

### For Bus Operators

Our fleet management solution is affordable and comprehensive, with 7-second live tracking and instant report generation. Users can send messages, while drivers complete pre and end-ofshift checks. Additionally, it includes vehicle maintenance, ticketing, Smartcard capabilities, a duress alarm, GPS tracking, overspeed alerts, electronic student manifests, route guidance, and work diaries.