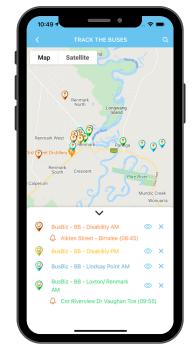

# Peace of mind Accountability Complete Solution

Our passenger app allows Parents to easily track buses in real time

GET IT ON Download on the App Store Google play

### For Parents & Students

The Transportme passenger app offers a range of useful features, including free bus tracking, live alerts for child's boarding and de-boarding patterns, and push notifications for delayed buses. Notably, it also allows users to conveniently top up their Smartcards directly from the app.